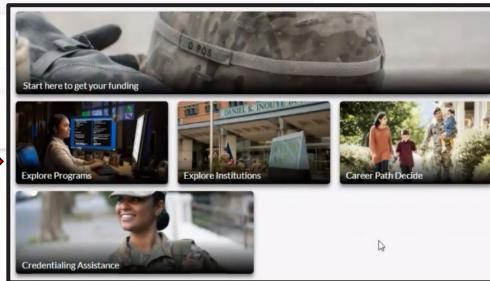

### Dashboard Reserve TA Reserve CA Fiscal Year Cap: 2023 Funding Remaining: \$3,250.00 Credits Remaining: 13 Undergraduate © Credits Remaining: 130 GPA: N/A Credits Remaining: 30 GPA: 4.0 Graduate o Active Ed Goal ACTIVE EDUCATION GOALS Organizational Leadership APPROVED \* WESTERN KENTUCKY UNIVERSITY \* Masters Degree \* Eligible for Reserve TA 30% COMPLETE Start here to get your funding Required Credits: 30.00 Completed Credits: 3.00

CUI

At the bottom of the dashboard, are links to get started to explore funding, programs, institutions, and careers