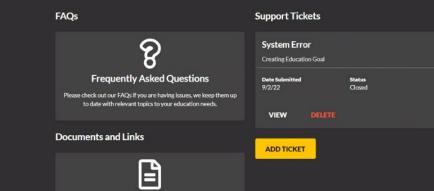

# low to Get Help

Click on "Help" to find FAQs, Support (Help Desk) Tickets, and Documents/Links

**EMILY COSLET** 

HELP

v

How can we help?

Welcome to our knowledge base

Documents and Links Browse our documents related to funding programs, policies, and more.

# bmitting a Support Ticke

On the Help Home Page, under "Support Tickets" will be the status of any ticket submitted

Click on "Add Ticket" button to begin submitting a help ticket. It will take you to a page where you can submit tickets under specific categories.

EDUCATION PROGRAMS ~ How can we help? FAQs ବୃ Error **Frequently Asked Questions** Date Subn 9/2/22 Please check out our FAQs if you are having issues, we keep them up to date with relevant topics to your education needs

### **Documents and Links**

Browse our documents related to funding programs, policies, and more

Support Tickets System Error **Creating Education Goal** port Tickets **Date Submitted** Status Closed 9/2/22 VIEW ADD TICKET VIEW ADD TICKET